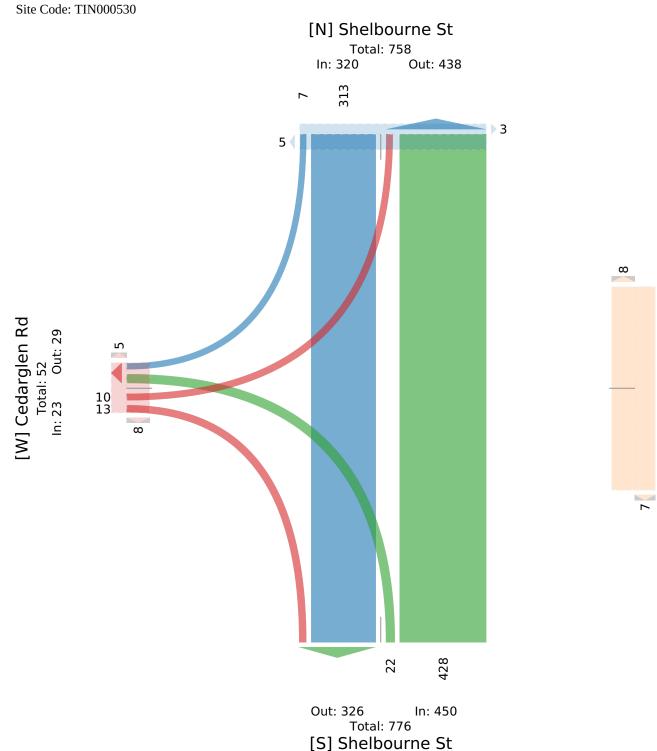

# McElhanney

Provided by: McElhanney Kamloops 710 Laval Crescent, Kamloops, BC, V2C5P3, CA

Leg Shelbourne St Sidewalk Only Shelbourne St Cedarglen Rd Direction Southbound Westbound Northbound Eastbound Time R Т U Арр Ped\* Арр Ped\* Т L U App Ped\* R L U Арр Ped\* Int 2023-02-28 5:00PM 2 82 97 5 0 3 0 0 84 2 0 8 102 0 1 4 3 190 4 2 76 0 78 0 105 8 0 0 2 2 0 4 195 5:15PM 3 113 4 5:30PM 0 82 0 82 2 0 4 123 4 0 127 0 6 1 0 7 2 216 5:45PM 3 73 0 76 0 0 0 103 5 0 108 0 4 4 0 8 4 192 7 320 8 0 15 428 22 450 23 13 793 313 0 0 0 13 10 0 Total % Approach 2.2% 97.8% 0% 95.1% 4.9% 0% 56.5% 43.5% 0% 56.7% 0.9% 39.5% 0% 40.4% 0% 54.0% 2.8% 0% 1.6% 1.3% 0% 2.9% % Total 0.583 0.942 0.952 0.750 0.542 0.719 0.910 PHF -0.866 -0.880 0.625 --Motorcycles 0 0 0 0 0 0 0 0 0 0 0 0 0 0 % Motorcycles 0% 0% 0% 0% \_ 0% 0% 0% 0% 0% 0% 0% 0% 0% 7 300 0 307 0 421 21 442 13 23 772 Lights 0 10 0 100% 95.8% 0% 98.4% 95.5% 0% 98.2% 100% 100% 0% 100% 97.4% % Lights 95.9% \_ 0 Single-Unit Trucks 0 0 1 0 0 0 0 0 0 0 0 1 1 0% % Single-Unit Trucks 0% 0.3% 0% 0.3% -0% 0% 0% 0% 0% 0% 0% 0.1% Articulated Trucks 0 0 0 0 0 0 0 0 0 0 0 0 0 0 0% 0% 0% 0% % Articulated Trucks 0% 0% 0% 0% 0% 0% 0% 0% 0% \_ 0 8 0 8 0 5 0 0 5 0 0 0 0 13 Buses % Buses 0% 2.6% 0% 2.5% 1.2% 0% 0% 1.1% 0% 0% 0% 0% 1.6% -Bicycles on Road 0 3 0 0 0 4 0 4 0 2 1 0 0 7 % Bicycles on Road 1.3% 0% 4.5% 0% 0% 0% 0% 0% 0.9% 0% 1.3% \_ 0.5% 0.7% Pedestrians 8 15 13 \_ \_ \_ \_ \_ \_ 0 \_ - 100% 100% 100% % Pedestrians --\_ \_ \_ --\_ -\_ --Bicycles on Crosswalk 0 0 0 0 --------% Bicycles on Crosswalk 0% 0% 0% ---\_ --\_ \_ -\_

<sup>•</sup>Pedestrians and Bicycles on Crosswalk. L: Left, R: Right, T: Thru, U: U-Turn

Febru... - TMC

Tue Feb 28, 2023 PM Peak (5 PM - 6 PM) - Overall Peak Hour All Classes (Motorcycles, Lights, Single-Unit Trucks, Articulated Trucks, Buses, Pedestrians, Bicycles on Road, Bicycles on Crosswalk) All Movements ID: 1045666, Location: 48.479835, -123.335547,

Provided by: McElhanney Kamloops 710 Laval Crescent, Kamloops, BC, V2C5P3, CA

[E] Sidewalk Only