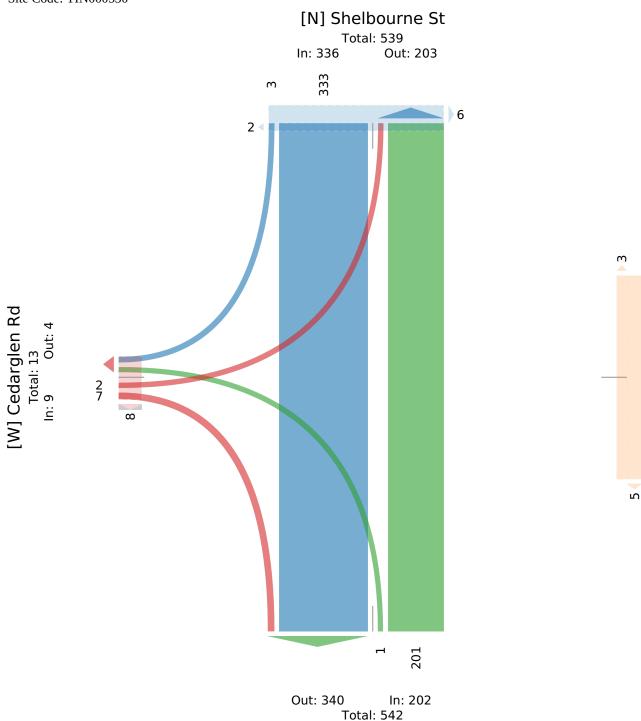

| Leg                     | Shelbour | ne St |    |       |      | Sidewalk | Only | Shelbour |       | Cedarglen Rd |       |      |          |       |    |       |      |       |
|-------------------------|----------|-------|----|-------|------|----------|------|----------|-------|--------------|-------|------|----------|-------|----|-------|------|-------|
| Direction               | Southbou | und   |    |       |      | Westboun | d    | Northbou | ind   |              |       |      | Eastboun | d     |    |       |      |       |
| Time                    | R        | Т     | U  | Арр   | Ped* | Арр      | Ped* | Т        | L     | U            | Арр   | Ped* | R        | L     | U  | Арр   | Ped* | Int   |
| 2023-02-28 7:45AM       | 1        | 92    | 0  | 93    | 1    | 0        | 1    | 32       | 0     | 0            | 32    | 0    | 1        | 0     | 0  | 1     | 2    | 126   |
| 8:00AM                  | 0        | 74    | 0  | 74    | 2    | 0        | 0    | 48       | 0     | 0            | 48    | 0    | 1        | 0     | 0  | 1     | 3    | 123   |
| 8:15AM                  | 1        | 89    | 0  | 90    | 3    | 0        | 6    | 65       | 0     | 0            | 65    | 0    | 4        | 1     | 0  | 5     | 0    | 160   |
| 8:30AM                  | 1        | 78    | 0  | 79    | 2    | 0        | 1    | 56       | 1     | 0            | 57    | 0    | 1        | 1     | 0  | 2     | 3    | 138   |
| Total                   | 3        | 333   | 0  | 336   | 8    | 0        | 8    | 201      | 1     | 0            | 202   | 0    | 7        | 2     | 0  | 9     | 8    | 547   |
| % Approach              | 0.9%     | 99.1% | 0% | -     | -    | -        | -    | 99.5%    | 0.5%  | 0%           | -     | -    | 77.8%    | 22.2% | 0% | -     | -    | -     |
| % Total                 | 0.5%     | 60.9% | 0% | 61.4% | -    | 0%       | -    | 36.7%    | 0.2%  | 0%           | 36.9% | -    | 1.3%     | 0.4%  | 0% | 1.6%  | -    | -     |
| PHF                     | 0.750    | 0.905 | -  | 0.903 | -    | -        | -    | 0.773    | 0.250 | -            | 0.777 | -    | 0.438    | 0.500 | -  | 0.450 | -    | 0.855 |
| Motorcycles             | 0        | 0     | 0  | 0     | -    | 0        | -    | 0        | 0     | 0            | 0     | -    | 0        | 0     | 0  | 0     | -    | C     |
| % Motorcycles           | 0%       | 0%    | 0% | 0%    | -    | -        | -    | 0%       | 0%    | 0%           | 0%    | -    | 0%       | 0%    | 0% | 0%    | -    | 0%    |
| Lights                  | 2        | 328   | 0  | 330   | -    | 0        | -    | 199      | 1     | 0            | 200   | -    | 7        | 2     | 0  | 9     | -    | 539   |
| % Lights                | 66.7%    | 98.5% | 0% | 98.2% | -    | -        | -    | 99.0%    | 100%  | 0%           | 99.0% | -    | 100%     | 100%  | 0% | 100%  | -    | 98.5% |
| Single-Unit Trucks      | 1        | 2     | 0  | 3     | -    | 0        | -    | 1        | 0     | 0            | 1     | -    | 0        | 0     | 0  | 0     | -    | 4     |
| % Single-Unit Trucks    | 33.3%    | 0.6%  | 0% | 0.9%  | -    | -        | -    | 0.5%     | 0%    | 0%           | 0.5%  | -    | 0%       | 0%    | 0% | 0%    | -    | 0.7%  |
| Articulated Trucks      | 0        | 0     | 0  | 0     | -    | 0        | -    | 0        | 0     | 0            | 0     | -    | 0        | 0     | 0  | 0     | -    | C     |
| % Articulated Trucks    | 0%       | 0%    | 0% | 0%    | -    | -        | -    | 0%       | 0%    | 0%           | 0%    | -    | 0%       | 0%    | 0% | 0%    | -    | 0%    |
| Buses                   | 0        | 3     | 0  | 3     | -    | 0        | -    | 1        | 0     | 0            | 1     | -    | 0        | 0     | 0  | 0     | -    | 4     |
| % Buses                 | 0%       | 0.9%  | 0% | 0.9%  | -    | -        | -    | 0.5%     | 0%    | 0%           | 0.5%  | -    | 0%       | 0%    | 0% | 0%    | -    | 0.7%  |
| Bicycles on Road        | 0        | 0     | 0  | 0     | -    | 0        | -    | 0        | 0     | 0            | 0     | -    | 0        | 0     | 0  | 0     | -    | 0     |
| % Bicycles on Road      | 0%       | 0%    | 0% | 0%    | -    | -        | -    | 0%       | 0%    | 0%           | 0%    | -    | 0%       | 0%    | 0% | 0%    | -    | 0%    |
| Pedestrians             | -        | -     | -  | -     | 8    | -        | 8    | -        | -     | -            | -     | 0    | -        | -     | -  | -     | 8    |       |
| % Pedestrians           | -        | -     | -  | -     | 100% | -        | 100% | -        | -     | -            | -     | -    | -        | -     | -  | -     | 100% | -     |
| Bicycles on Crosswalk   | -        | -     | -  | -     | 0    | -        | 0    | -        | -     | -            | -     | 0    | -        | -     | -  | -     | 0    |       |
| % Bicycles on Crosswalk | -        | -     | -  | -     | 0%   | -        | 0%   | -        | -     | -            | -     | -    | -        | -     | -  | -     | 0%   | -     |

\*Pedestrians and Bicycles on Crosswalk. L: Left, R: Right, T: Thru, U: U-Turn

Febru... - TMC

Tue Feb 28, 2023 AM Peak (7:45 AM - 8:45 AM) All Classes (Motorcycles, Lights, Single-Unit Trucks, Articulated Trucks, Buses, Pedestrians, Bicycles on Road, Bicycles on Crosswalk) All Movements ID: 1045666, Location: 48.479835, -123.335547, Site Code: TIN000530

Provided by: McElhanney Kamloops 710 Laval Crescent, Kamloops, BC, V2C5P3, CA

[S] Shelbourne St