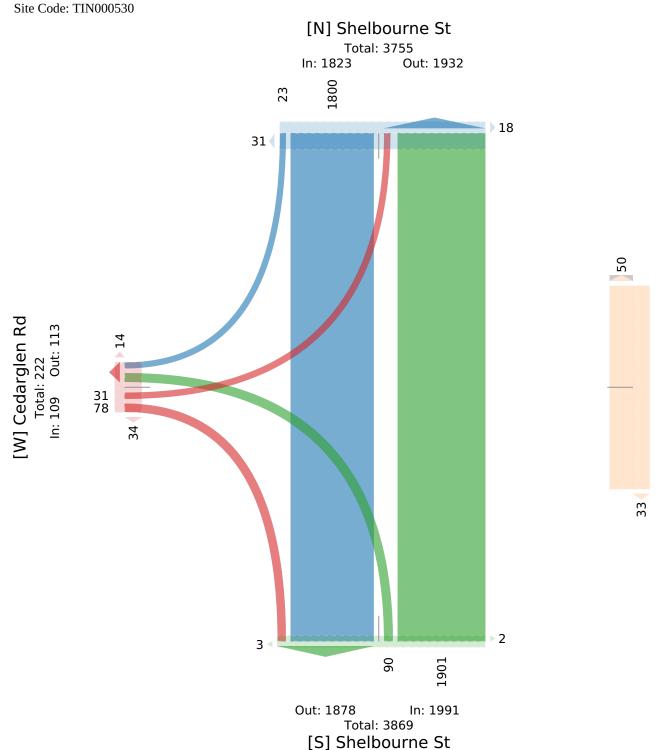

Site Code: TIN000530

McElhanney

Provided by: McElhanney Kamloops 710 Laval Crescent, Kamloops, BC, V2C5P3, CA

| Leg                  | Shelbou | rne St  |   |      |      | Sidewalk | Only | Shelbour | ne St |    |       |      | Cedargle | n Rd  |    |       |      |       |
|----------------------|---------|---------|---|------|------|----------|------|----------|-------|----|-------|------|----------|-------|----|-------|------|-------|
| -                    | Southbo | und     |   |      |      | Westbour | nd   | Northbou | ınd   |    |       |      | Eastboun |       |    |       |      |       |
| Time                 | R       | Т       | U | Арр  | Ped* | Арр      | Ped* | Т        | L     | U  | Арр   | Ped* | R        | L     | U  | Арр   | Ped* | Int   |
| 2023-02-28 7:30AM    | 0       | 84      | 0 | 84   | 4    | 0        | 1    | 27       | 1     | 0  | 28    | 0    | 4        | 0     | 0  | 4     | 4    | 116   |
| 7:45AM               | 1       | 92      | 0 | 93   | 1    | 0        | 1    | 32       | 0     | 0  | 32    | 0    | 1        | 0     | 0  | 1     | 2    | 126   |
| Hourly Total         | 1       | 176     | 0 | 177  | 5    | 0        | 2    | 59       | 1     | 0  | 60    | 0    | 5        | 0     | 0  | 5     | 6    | 242   |
| 8:00AM               | 0       | 74      | 0 | 74   | 2    | 0        | 0    | 48       | 0     | 0  | 48    | 0    | 1        | 0     | 0  | 1     | 3    | 123   |
| 8:15AM               | 1       | 89      | 0 | 90   | 3    | 0        | 6    | 65       | 0     | 0  | 65    | 0    | 4        | 1     | 0  | 5     | 0    | 160   |
| 8:30AM               | 1       | 78      | 0 | 79   | 2    | 0        | 1    | 56       | 1     | 0  | 57    | 0    | 1        | 1     | 0  | 2     | 3    | 138   |
| 8:45AM               | 0       | 68      | 0 | 68   | 3    | 0        | 0    | 44       | 3     | 0  | 47    | 0    | 2        | 3     | 0  | 5     | 0    | 120   |
| Hourly Total         | 2       | 309     | 0 | 311  | 10   | 0        | 7    | 213      | 4     | 0  | 217   | 0    | 8        | 5     | 0  | 13    | 6    | 541   |
| 9:00AM               | 1       | 55      | 0 | 56   | 1    | 0        | 1    | 58       | 0     | 0  | 58    | 0    | 2        | 0     | 0  | 2     | 3    | 116   |
| 9:15AM               | 1       | 55      | 0 | 56   | 0    | 0        | 0    | 42       | 1     | 0  | 43    | 0    | 3        | 0     | 0  | 3     | 1    | 102   |
| 9:30AM               | 0       | 0       | 0 | 0    | 0    | 0        | 0    | 0        | 0     | 0  | 0     | 0    | 0        | 0     | 0  | 0     | 0    | 0     |
| Hourly Total         | 2       | 110     | 0 | 112  | 1    | 0        | 1    | 100      | 1     | 0  | 101   | 0    | 5        | 0     | 0  | 5     | 4    | 218   |
| 2:00PM               | 3       | 73      | 0 | 76   | 4    | 0        | 10   | 70       | 0     | 0  | 70    | 0    | 3        | 0     | 0  | 3     | 2    | 149   |
| 2:15PM               | 1       | 66      | 0 | 67   | 2    | 0        | 4    | 70       | 3     | 0  | 73    | 0    | 3        | 1     | 0  | 4     | 3    | 144   |
| 2:30PM               | 0       | 65      | 0 | 65   | 2    | 0        | 9    | 87       | 7     | 0  | 94    | 0    | 4        | 1     | 0  | 5     | 1    | 164   |
| 2:45PM               | 0       | 81      | 0 | 81   | 1    |          | 6    |          | 6     | 0  | 87    | 0    | 5        | 2     | 0  | 7     | 1    | 175   |
| Hourly Total         | 4       | 285     | 0 | 289  | 9    | 0        | 29   |          | 16    | 0  | 324   | 0    | 15       | 4     | 0  | 19    | 7    | 632   |
| 3:00PM               | 0       | 96      | 0 | 96   | 3    | 0        | 3    |          | 2     | 0  | 88    | 0    | 3        | 1     | 0  | 4     | 3    |       |
| 3:15PM               | 1       | 84      | 0 | 85   | 2    | 0        | 9    |          | 10    | 0  | 112   | 0    | 7        | 1     | 0  | 8     | 2    |       |
| 3:30PM               | 1       | 74      | 0 | 75   | 3    | 0        | 1    | 104      | 7     | 0  | 111   | 0    | 4        | 2     | 0  | 6     | 1    | 192   |
| 3:45PM               | 2       | 65      | 0 | 67   | 1    | 0        | 3    |          | 4     | 0  | 104   | 0    | 4        | 0     | 0  | 4     | 1    | 175   |
| Hourly Total         | 4       | 319     | 0 | 323  | 9    | 0        | 16   |          | 23    | 0  | 415   | 0    | 18       | 4     | 0  | 22    | 7    | 760   |
| 4:00PM               | 1       | 78      | 0 | 79   | 0    | 0        | 0    | 105      | 3     | 0  | 108   | 0    | 2        | 2     | 0  | 4     | 0    |       |
| 4:15PM               | 0       | 76      | 0 | 76   | 1    | 0        | 2    | 95       | 6     | 0  | 100   | 1    | 4        | 4     | 0  | 8     | 3    |       |
| 4:30PM               | 0       | 67      | 0 | 67   | 1    | 0        | 6    |          | 7     | 0  | 116   | 1    | 3        | 2     | 0  | 5     | 0    |       |
| 4:45PM               | 2       | 67      | 0 | 69   | 5    | 0        | 5    |          | 7     | 0  | 99    | 3    | 5        | 0     | 0  | 5     | 2    | 173   |
| Hourly Total         | 3       | 288     | 0 | 291  | 7    | 0        | 13   |          | 23    | 0  | 424   | 5    | 14       | 8     | 0  | 22    | 5    |       |
| 5:00PM               | 2       | 82      | 0 | 84   | 2    | 0        | 8    |          | 5     | 0  | 102   | 0    | 1        | 3     | 0  | 4     | 3    |       |
| 5:15PM               | 2       | 76      | 0 | 78   | 4    | 0        | 3    |          | 8     | 0  | 113   | 0    | 2        | 2     | 0  | 4     | 4    | 195   |
| 5:30PM               | 0       | 82      | 0 | 82   | 2    | 0        | 4    |          | 4     | 0  | 113   | 0    | 6        | 1     | 0  | 7     | 2    |       |
| 5:45PM               | 3       | 73      | 0 | 76   | 0    | 0        |      |          | 5     | 0  | 108   | 0    | 4        | 4     | 0  | 8     | 4    | 192   |
| Hourly Total         | 7       | 313     | 0 | 320  | 8    |          | 15   |          | 22    | 0  | 450   | 0    | 13       | 10    | 0  | 23    | 13   |       |
| 6:00PM               | 0       | 0       | 0 | 0    | 0    | 0        | 0    |          | 0     | 0  |       | 0    | 0        | 0     | 0  | 0     | 0    |       |
| Hourly Total         | 0       | 0       | 0 | 0    | 0    | 0        | 0    | 0        | 0     | 0  | 0     | 0    | 0        | 0     | 0  | 0     | 0    | 0     |
|                      |         |         | _ |      |      |          |      |          |       | _  |       |      |          |       |    |       |      |       |
| Total                | 23      | 1800    | 0 | 1823 | 49   | 0        | 83   |          | 90    | 0  | 1991  | 5    | 78       | 31    | 0  | 109   | 48   | 3923  |
| % Approach           | 1.3%    |         |   | -    | -    | -        | -    | 95.5%    | 4.5%  |    | -     | -    | 71.6%    | 28.4% |    | -     | -    | ┝──┤  |
| % Total              |         | 45.9% 0 |   |      | -    | 0%       | -    | 48.5%    |       |    | 50.8% | -    | 2.0%     | 0.8%  |    | 2.8%  | -    |       |
| Motorcycles          | 0       | 0       | 0 | 0    | -    | 0        | -    | 0        | 0     | 0  | 0     | -    | 0        | 0     |    | 0     | -    | 0     |
| % Motorcycles        | 0%      | 0% 0    |   | 0%   | -    | -        | -    | 0%       | 0%    |    | 0%    | -    | 0%       |       | 0% | 0%    | -    | 0%    |
| Lights               | 21      | 1750    | 0 | 1771 | -    | 0        | -    | 1866     | 89    | 0  | 1955  | -    | 76       | 31    | 0  | 107   | -    | 3833  |
| % Lights             |         | 97.2% 0 |   |      | -    | -        | -    |          | 98.9% |    | 98.2% | -    | 97.4%    | 100%  |    | 98.2% | -    | 97.7% |
| Single-Unit Trucks   | 1       | 6       | 0 | 7    | -    | 0        | -    | 9        | 0     | 0  | 9     | -    | 0        | 0     |    | 0     | -    | 16    |
| % Single-Unit Trucks | 4.3%    | 0.3% 0  |   | 0.4% | -    | -        | -    | 0.5%     | 0%    |    | 0.5%  | -    | 0%       |       | 0% | 0%    | -    | 0.4%  |
| Articulated Trucks   | 1       | 0       | 0 | 1    | -    | 0        | -    | 1        | 0     | 0  | 1     | -    | 0        | 0     | 0  | 0     | -    | 2     |
| % Articulated Trucks | 4.3%    | 0% 0    |   | 0.1% | -    | -        | -    | 0.1%     | 0%    |    | 0.1%  | -    | 0%       |       | 0% | 0%    | -    | 0.1%  |
| Buses                | 0       | 37      | 0 | 37   | -    | 0        | -    | 18       | 0     | 0  | 18    | -    | 0        | 0     | 0  | 0     | -    | 55    |
| % Buses              | 0%      | 2.1% 0  |   | 2.0% | -    | -        | -    | 0.9%     | 0%    |    | 0.9%  | -    | 0%       |       | 0% | 0%    | -    | 1.4%  |
| Bicycles on Road     | 0       |         | 0 | 7    | -    | 0        | -    | 7        | 1     | 0  | 8     | -    | 2        | 0     | 0  | 2     | -    | 17    |
| % Bicycles on Road   | 0%      | 0.4% 0  | % | 0.4% | -    | -        | -    | 0.4%     | 1.1%  | 0% | 0.4%  | -    | 2.6%     | 0%    | 0% | 1.8%  | -    | 0.4%  |

| 10                      |         |     |   |   | 5   |      |          |      |            |   |   |     | Cedarglen Rd |           |   |   |     |      |     |
|-------------------------|---------|-----|---|---|-----|------|----------|------|------------|---|---|-----|--------------|-----------|---|---|-----|------|-----|
| Direction               | Southbo | und |   |   |     |      | Westbour | nd   | Northbound |   |   |     |              | Eastbound |   |   |     |      |     |
| Time                    | R       |     | Г | U | Арр | Ped* | Арр      | Ped* | Т          | L | U | Арр | Ped*         | R         | L | U | Арр | Ped* | Int |
| Pedestrians             | -       |     | - | - | -   | 49   | -        | 83   | -          | - | - | -   | 5            | -         | - | - | -   | 48   |     |
| % Pedestrians           | -       |     | - | - | -   | 100% | -        | 100% | -          | - | - | -   | 100%         | -         | - | - | -   | 100% | -   |
| Bicycles on Crosswalk   | -       |     | - | - | -   | 0    | -        | 0    | -          | - | - | -   | 0            | -         | - | - | -   | 0    |     |
| % Bicycles on Crosswalk | -       |     | - | - | -   | 0%   | -        | 0%   | -          | - | - | -   | 0%           | -         | - | - | -   | 0%   | · · |

\*Pedestrians and Bicycles on Crosswalk. L: Left, R: Right, T: Thru, U: U-Turn

Febru... - TMC

Tue Feb 28, 2023 Full Length (7:30 AM-9:30 AM, 2 PM-6 PM) All Classes (Motorcycles, Lights, Single-Unit Trucks, Articulated Trucks, Buses, Pedestrians, Bicycles on Road, Bicycles on Crosswalk) All Movements ID: 1045666, Location: 48.479835, -123.335547, **McElhanney** 